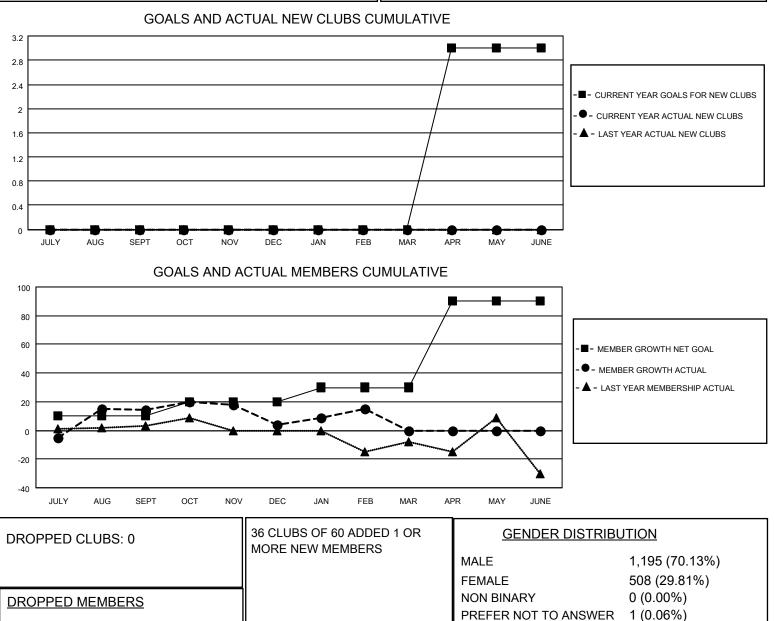

## LOCATION CALIFORNIA

DECEASED

OTHER TOTAL

MBR0181

CLUB CANCELLED

District 4 A2

Results as of: 2/28/2023

| Clubs                 |               |           |               | Members               |                         |                         |                                                    |
|-----------------------|---------------|-----------|---------------|-----------------------|-------------------------|-------------------------|----------------------------------------------------|
| RESULTS FOR 2022-2023 |               |           |               | RESULTS FOR 2022-2023 |                         |                         |                                                    |
| QUARTER               | NEW CLUB GOAL | NEW CLUBS | DROPPED CLUBS | QUARTER MEI           | MBER GROWTH NET<br>GOAL | MEMBER GROWTH<br>ACTUAL | DROPPED<br>MEMBERS ACTUAL<br>(including transfers) |
| JULY/AUG/SEPT         | 0             | 0         | 0             | JULY/AUG/SEPT         | 10                      | 44                      | 28                                                 |
| OCT/NOV/DEC           | 0             | 0         | 0             | OCT/NOV/DEC           | 10                      | 72                      | 77                                                 |
| JAN/FEB/MAR           | 0             | 0         | 0             | JAN/FEB/MAR           | 10                      | 40                      | 27                                                 |
| APR/MAY/JUNE          | 3             | 0         | 0             | APR/MAY/JUNE          | 60                      | 0                       | 0                                                  |

CLICK HERE FOR CUMULATIVE

MEMBERSHIP DATA

13 0

118

131

274

148

PREFER NOT TO ANSWER